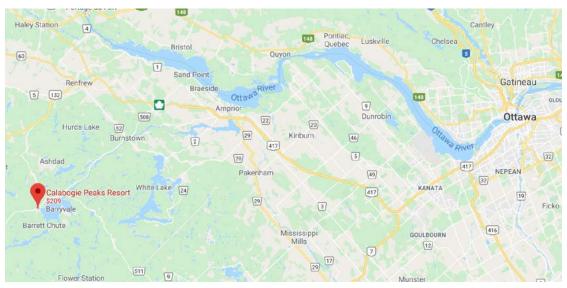

#### **DIRECTIONS:**

You'll find Calabogie Peaks Resort a short drive from the village of Calabogie, just southwest of Highway 417. It's just one hour from Ottawa and four from Toronto to Ontario's Mountain, Lake & Land resort

# Detailed maps and further instructions will follow with confirmation of registration.